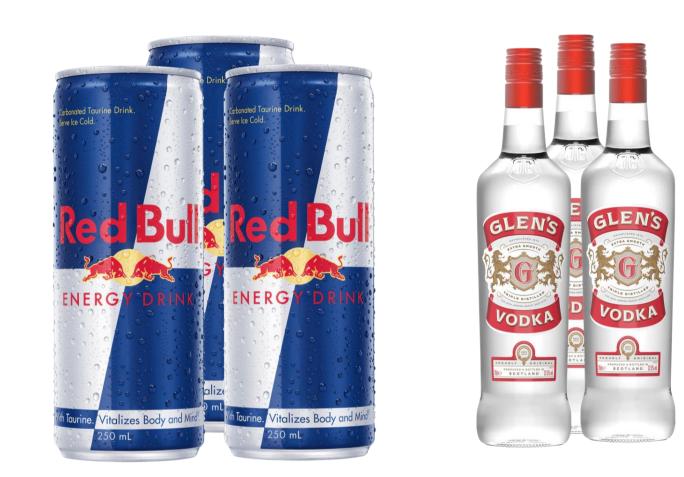

#### ENERGY DRINK

Buy 1 Case Red Bull at £18.49 250ml PMP + 1 Case Glens at £63.99 Vodka PMP and get a £5 Discount