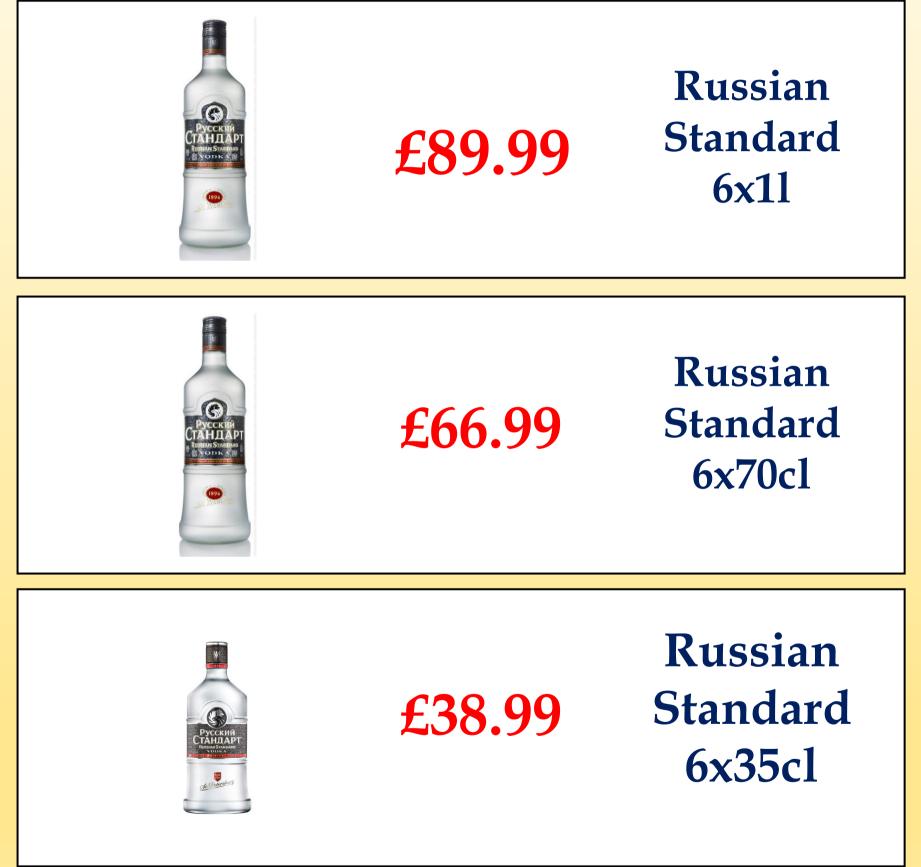

#### ENERGY DRINK

Buy 1 Case Red Bull at £18.49 250ml PMP + 1 Case Glens at £63.99 Vodka PMP and get a £5 Discount